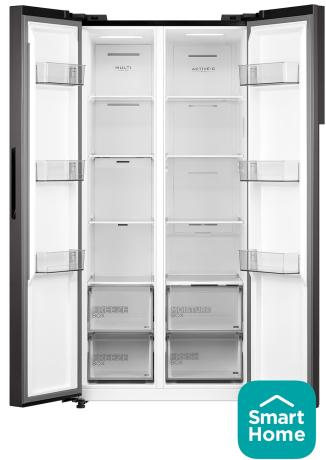

## MIDEA AMERICAN STYLE SIDE-BY-SIDE FRIDGE-FREEZER

Model Number: MDRS619FIE28

| SPECIFICATIONS:            |                                                    |
|----------------------------|----------------------------------------------------|
| Product Type:              | Free-Standing, No<br>Frost                         |
| Aesthetics:                | Jazz Black                                         |
| Energy Efficiency Class:   | Е                                                  |
| Total Net Volume:          | 460 L                                              |
| Fridge Volume:             | 271 L                                              |
| Freezer Volume:            | 189 L                                              |
| Energy Consumption / year: | 295 kWh/a                                          |
| Noise Level:               | 41 dB/C                                            |
| Weight:                    | 77 KG                                              |
| Cooling System:            | Dual System                                        |
| Multi Air Flow:            | Yes                                                |
| Super Cooling in Fridge:   | Yes                                                |
| Super Freeze in Freezer:   | Yes                                                |
| Child Lock Mode:           | Yes                                                |
| Interior Lighting:         | LED                                                |
| Technology:                | Mobile connection with<br>Midea's<br>SmartHome App |

| FRIDGE:            |                      |
|--------------------|----------------------|
| Number Of Shelves: | 3                    |
| Door Rack:         | 3                    |
| Vegetable Crisper  | 2 + Humidity Control |

| FREEZER:           |      |
|--------------------|------|
| Location:          | Side |
| Number Of Shelves: | 3    |
| Drawers:           | 2    |